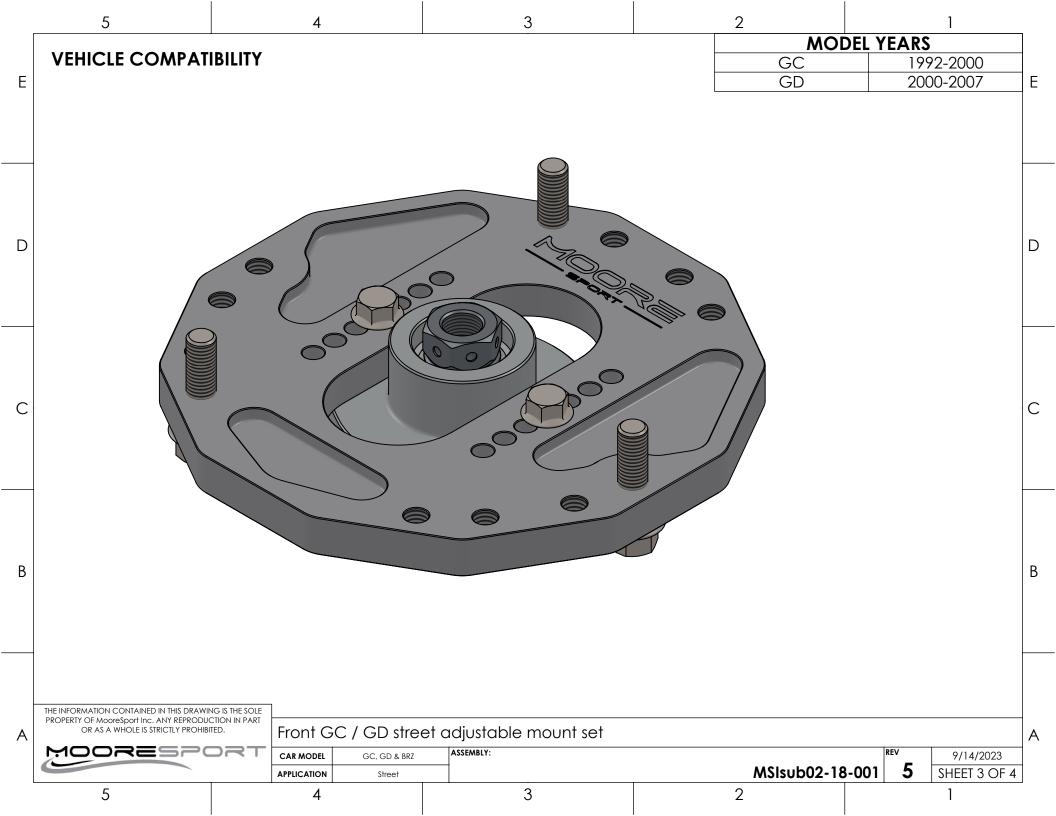

|   |
| A | THE INFORMATION CONTAINED IN THIS DRAWIN<br>PROPERTY OF MooreSport Inc. ANY REPRODU<br>OR AS A WHOLE IS STRICTLY PROHIBU | TION IN PART ITED. Front G | GC / GD stree<br>GC, GD & BRZ<br>Street | et adjustable mou | it set                                                                                   | MSIsub02-1                       | 8-001 <b>5</b> |       | 4/2023<br>T 2 OF 4 | A |
|   | 5                                                                                                                        | 5 4                        |                                         | 3                 |                                                                                          | 2                                |                | 1     |                    | I |