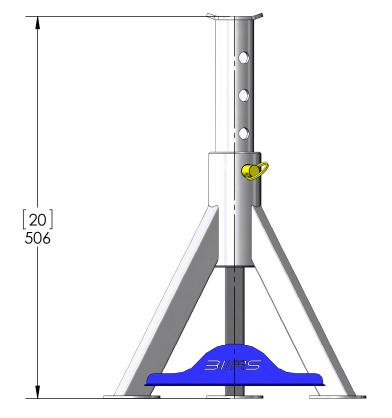

QTY **STOCK MATERIAL CUT LENGTH** Material <not specifie/darious n/a

Various

n/a

SHEET 1 OF 3

SCALE: 1:5



**HEAT TREATMENT** 

MANUF. PROCESS

MACHINE:

SURFACE TREATMENT

None

Raw

Welding

Welded Assembly



DATE PART NUMBER

WEIGHT (g):

**PROPRIETARY** AND CONFIDENTIAL

THE INFORMATION CONTAINED IN THIS DRAWING IS THE SOLE PROPERTY OF MSI (Moore-Sport INC). ANY REPRODUCTION IN PART OR AS A WHOLE WITHOUT THE WRITTEN PERMISSION OF MSIIS STRICTLY PROHIBITED.

| MOORESPORT |   |
|------------|---|
|            | H |

|             |           |                                                                                            |           |           |          |            |                 | MSI-Tool-05-002 |
|-------------|-----------|--------------------------------------------------------------------------------------------|-----------|-----------|----------|------------|-------