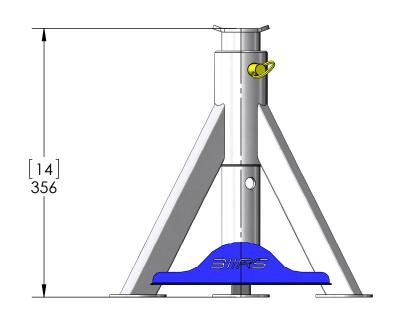

QTY **STOCK MATERIAL CUT LENGTH** Material <not specifie/darious n/a

Various

n/a

SHEET 1 OF 3

SCALE: 1:5



**HEAT TREATMENT** 

MANUF. PROCESS

MACHINE:

SURFACE TREATMENT

None

Raw

Welding

Welded Assembly



DATE PART NUMBER

WEIGHT (g):

**PROPRIETARY** AND CONFIDENTIAL

THE INFORMATION CONTAINED IN THIS DRAWING IS THE SOLE PROPERTY OF MSI (Moore-Sport INC). ANY REPRODUCTION IN PART OR AS A WHOLE WITHOUT THE WRITTEN PERMISSION OF MSIIS STRICTLY PROHIBITED.

| MOORESPORT |   |
|------------|---|
|            | H |

|             |           |                                                                                            |           |           |          |            |                 | MSI-Tool-05-002 |
|-------------|-----------|--------------------------------------------------------------------------------------------|-----------|-----------|----------|------------|-----------------|-----------------|
|             |           | GENEARL TOLERANECS (MM)  ANGULAR: MACH ± .1 deg