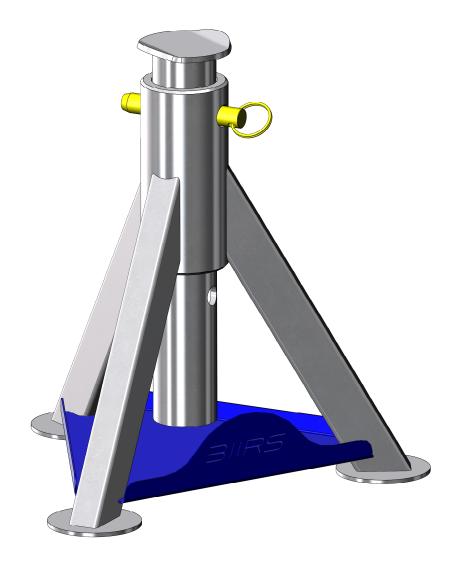

| N<br>: | PROPR<br>AND CON  | IETARY<br>IFIDENTIAL  | DATE               | 24/03/2014                          | ASSEMBLY: |             | MSI-Too | ol-05-002    |
|--------|-------------------|-----------------------|--------------------|-------------------------------------|-----------|-------------|---------|--------------|
|        | CAR MODEL         | Universal             | CONFIGURATION:     |                                     |           |             |         |              |
|        | APPLICATION       | Universal             |                    | All Parts for Installation          |           |             |         |              |
|        | DIRECTORY: \\SER\ | VER1\data\MSI\CNC + S | OLID + PHOTOS\TOOL | S\MSI Jack Stand\Adjustable Stands\ |           | WEIGHT (g): |         | SHEET 2 OF 3 |

APPLICATION Universal All Parts for Installation

DIRECTORY: \\SERVER1\data\MS\\CNC + SOLID + PHOTOS\TOOLS\MSI Jack Stand\Adjustable Stands\ WEIGHT (g): SHEET 3 OF 3

4 3