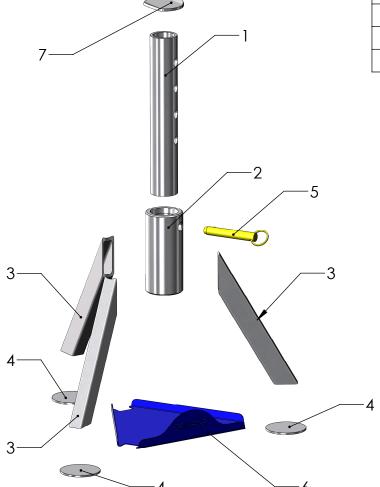

## **BOM FOR ASSEMBLY**

| NO. | PART NUMBER      | DESCRIPTION             | QTY. |
|-----|------------------|-------------------------|------|
| 1   | MSI-Tool-05-002f | 2" Adjustable Pin       | 1    |
| 2   | MSI-Tool-05-002b | Pin Housing for welding | 1    |
| 3   | MSI-Tool-05-002c | Leg for jackstand       | 3    |
| 4   | MSI-Tool-05-002d | Round Foot Pad          | 3    |
| 5   | 98320A630        | 5/8" x 3" Locking Pin   | 1    |
| 6   | MSI-Tool-05-002h | Folded Bolt Tray        | 1    |
| 7   | MSI-Tool-05-002i | Upper Saddle            | 1    |

| N<br>: | PROPR<br>AND CON  | IETARY<br>IFIDENTIAL  | DATE               | 24/03/2014                          | ASSEMBLY: |             | MSI-Too | ol-05-002    |
|--------|-------------------|-----------------------|--------------------|-------------------------------------|-----------|-------------|---------|--------------|
|        | CAR MODEL         | Universal             | CONFIGURATION:     |                                     |           |             |         |              |
|        | APPLICATION       | Universal             |                    | All Parts for Installation          |           |             |         |              |
|        | DIRECTORY: \\SER\ | VER1\data\MSI\CNC + S | OLID + PHOTOS\TOOL | S\MSI Jack Stand\Adjustable Stands\ |           | WEIGHT (g): |         | SHEET 2 OF 3 |