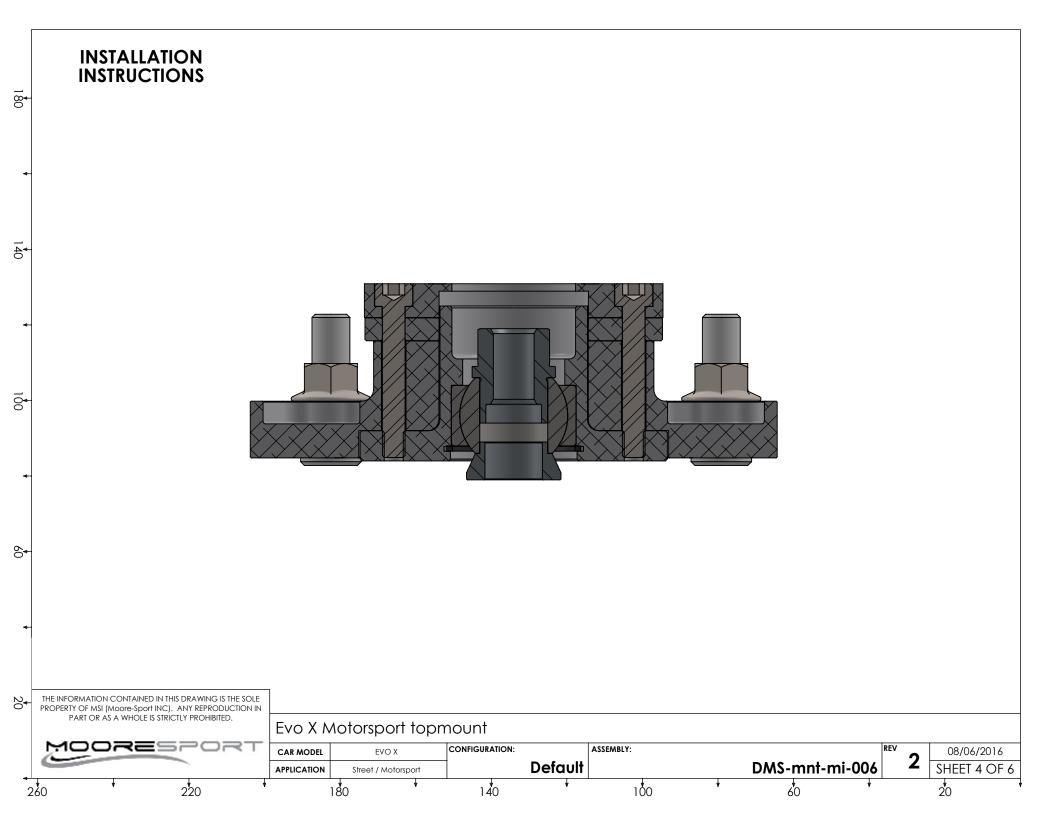

| Γ   |                                                                                                                                                               |                                 | NO.                                                    | DESCRIPTION                        | Nm   | Ft/Lb     |  |
|-----|---------------------------------------------------------------------------------------------------------------------------------------------------------------|---------------------------------|--------------------------------------------------------|------------------------------------|------|-----------|--|
|     | INSTALLATION                                                                                                                                                  |                                 | (Use a temporary thread retainer such as LocTite #609) |                                    |      |           |  |
| _   | INSTRUCTIONS                                                                                                                                                  |                                 | 1                                                      | m12 Tube Nut to shock pin          | 47   | 34        |  |
| 180 |                                                                                                                                                               |                                 | 2                                                      | m10 SS Cap Screw to mounting plate | 18   | 13        |  |
|     |                                                                                                                                                               |                                 | 3                                                      | m6 aduster plate lock bolt         | 7    | 5         |  |
|     |                                                                                                                                                               |                                 | 4                                                      | m6 bearing housing bolt            | 7    | 5         |  |
| -   |                                                                                                                                                               |                                 | 5                                                      | M10 Nut to car                     | 47   | 34        |  |
|     | 3                                                                                                                                                             |                                 |                                                        |                                    |      |           |  |
| 64  |                                                                                                                                                               |                                 | 25                                                     |                                    |      |           |  |
| 4-  |                                                                                                                                                               |                                 |                                                        |                                    |      |           |  |
| 20  | THE INFORMATION CONTAINED IN THIS DRAWING IS THE SOLE<br>PROPERTY OF MSI (Moore-Sport INC). ANY REPRODUCTION IN<br>PART OR AS A WHOLE IS STRICTLY PROHIBITED. | Evo X Motorsport top            | omount                                                 |                                    |      |           |  |
|     | MOC                                                                                                                                                           | CAR MODEL EVO X                 | CONFIGURATION:                                         | ASSEMBLY:                          |      | /06/2016  |  |
|     |                                                                                                                                                               | APPLICATION Street / Motorsport | Defau                                                  |                                    |      | et 3 of 6 |  |
| 20  | \$0 <b>*</b> 220                                                                                                                                              | 180                             | 140                                                    | 100 * 60                           | * 20 |           |  |