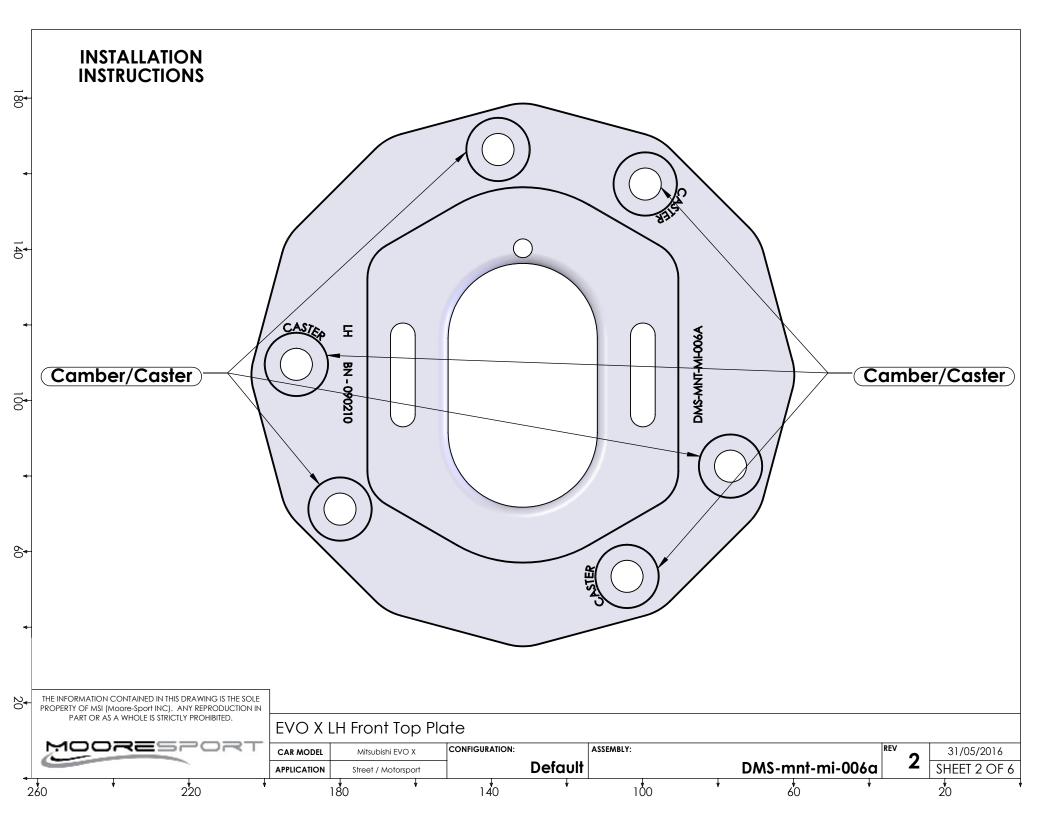

| Γ   |                                                                                                                                                               |                                 | NO.                                                    | DESCRIPTION                        | Nm   | Ft/Lb     |  |
|-----|---------------------------------------------------------------------------------------------------------------------------------------------------------------|---------------------------------|--------------------------------------------------------|------------------------------------|------|-----------|--|
|     | INSTALLATION                                                                                                                                                  |                                 | (Use a temporary thread retainer such as LocTite #609) |                                    |      |           |  |
| _   | INSTRUCTIONS                                                                                                                                                  |                                 | 1                                                      | m12 Tube Nut to shock pin          | 47   | 34        |  |
| 180 |                                                                                                                                                               |                                 | 2                                                      | m10 SS Cap Screw to mounting plate | 18   | 13        |  |
|     |                                                                                                                                                               |                                 | 3                                                      | m6 aduster plate lock bolt         | 7    | 5         |  |
|     |                                                                                                                                                               |                                 | 4                                                      | m6 bearing housing bolt            | 7    | 5         |  |
| -   |                                                                                                                                                               |                                 | 5                                                      | M10 Nut to car                     | 47   | 34        |  |
|     | 3                                                                                                                                                             |                                 |                                                        |                                    |      |           |  |
| 64  |                                                                                                                                                               |                                 | 25                                                     |                                    |      |           |  |
| 4-  |                                                                                                                                                               |                                 |                                                        |                                    |      |           |  |
| 20  | THE INFORMATION CONTAINED IN THIS DRAWING IS THE SOLE<br>PROPERTY OF MSI (Moore-Sport INC). ANY REPRODUCTION IN<br>PART OR AS A WHOLE IS STRICTLY PROHIBITED. | Evo X Motorsport top            | omount                                                 |                                    |      |           |  |
|     | MOC                                                                                                                                                           | CAR MODEL EVO X                 | CONFIGURATION:                                         | ASSEMBLY:                          |      | /06/2016  |  |
|     |                                                                                                                                                               | APPLICATION Street / Motorsport | Defau                                                  |                                    |      | et 3 of 6 |  |
| 20  | \$0 <b>*</b> 220                                                                                                                                              | 180                             | 140                                                    | 100 * 60                           | * 20 |           |  |